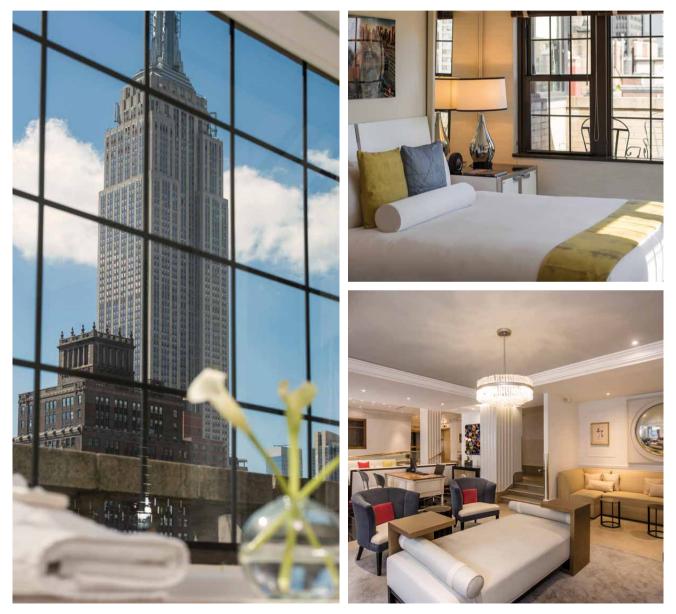

Celebrating a special occasion? Discover our suites with Whirpool and separate living areas featuring grand windows that offer spectacular views over Midtown Manhattan. Make your trip unforgettable!