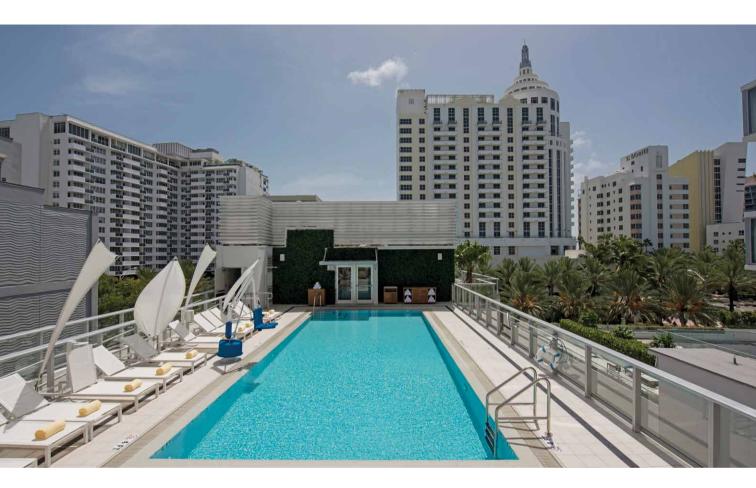

# A hotel steeped in the essence of Art Deco

Iberostar Berkeley takes you back to the iconic 1940s in the heart of Miami. Its premises are located in the centre of South Beach, less than a stone's throw away from the shores of the Atlantic, shopping centres and the city's most sophisticated clubs.

Take a dip in the rooftop pool and get ready to relax. Catch some rays on the sun terrace whilst taking in views of the famous Collins Avenue with a cocktail in hand. This boutique hotel exudes Art Deco design and offers an exclusive personalised service.

### IBEROSTAR BERKELEY \*\*\*\*

Located in South Beach, in the historic Art Deco district Just 100 m from the exclusive Miami Beach Boutique hotel in a completely renovated Art Deco building from 1940 Superb rooftop terrace with pool and views of the emblematic Collins Avenue