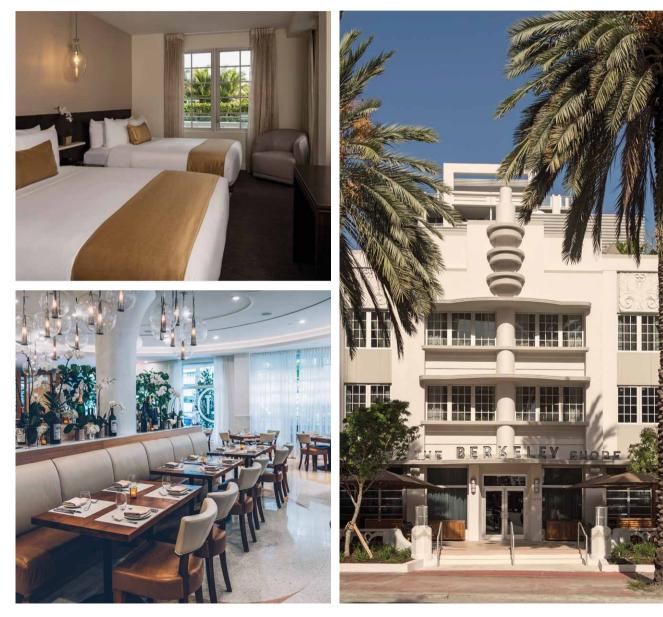

# A hotel steeped in the essence of Art Deco

Iberostar Berkeley takes you back to the iconic 1940s in the heart of Miami. Its premises are located in the centre of South Beach, less than a stone's throw away from the shores of the Atlantic, shopping centres and the city's most sophisticated clubs.

Take a dip in the rooftop pool and get ready to relax. Catch some rays on the sun terrace whilst taking in views of the famous Collins Avenue with a cocktail in hand. This boutique hotel exudes Art Deco design and offers an exclusive personalised service.

### IBEROSTAR BERKELEY \*\*\*\*

Located in South Beach, in the historic Art Deco district Just 100 m from the exclusive Miami Beach Boutique hotel in a completely renovated Art Deco building from 1940 Superb rooftop terrace with pool and views of the emblematic Collins Avenue