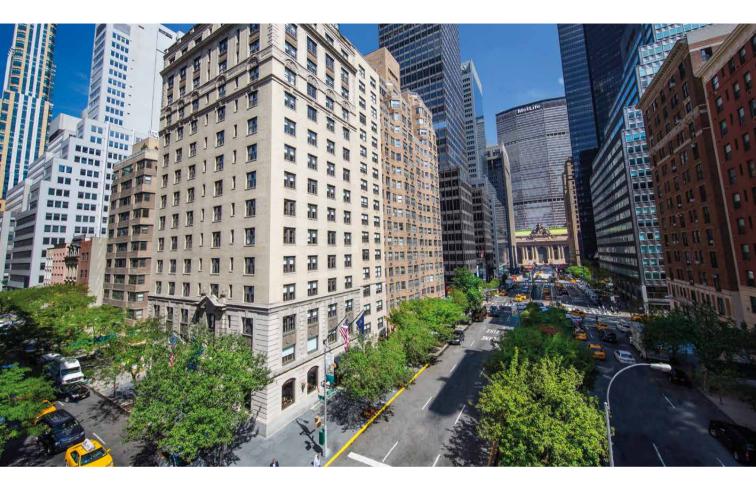

### NEW YORK

Iberostar 70 Park Avenue

## Authentic New York style in the Big Apple

A few blocks away from the Empire State Building, Grand Central, Bryant Park and Times Square, you'll find Iberostar 70 Park Avenue. You can go to the top of the city's skyscrapers, take a stroll around Central Park, be inspired by the lights of the Big Apple or spend a day exploring the MoMa.

Located in an emblematic building constructed in 1928, the hotel's over 200 rooms are located across 17 floors. Recently refurbished in a contemporary design of high-end quality, choose from double rooms, junior suites, suites and accessible rooms.