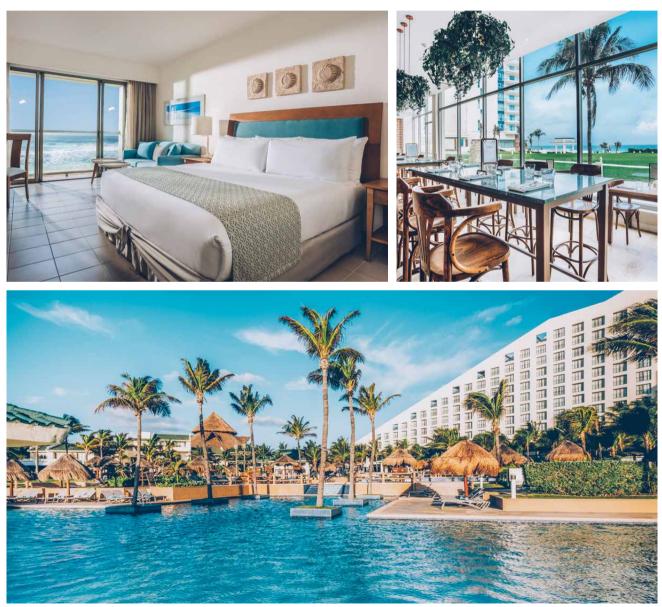

The Iberostar Selection Cancún stands out from all others: this 5-star hotel encompasses a new concept of holidaymaking for families, with state-of-the-art facilities and stunning suites with views of the Caribbean. Located on the seafront in the heart of Cancun, and only 15 minutes from the airport, this hotel boasts exquisite interior design that takes inspiration from the sea and sunlight. Whether at the beach or the pool, you'll find excellent service, exclusive reserved areas, Balinese beds and a concierge for personalised service for even the smallest of details.

Looking for something extra special? Our top floor rooftop rooms feature a private Jacuzzi. You'll wish you'd have stayed for longer, but don't worry, you can enjoy it right up until you leave.





#### MEXICO · CANCUN



## IBEROSTAR SELECTION CANCÚN \*\*\*\*



Overlooking the sea in the heart of the Quintana Roo tourist resort Star Camp children's entertainment programme suitable for all ages Private 18-hole golf course surrounded by local flora Complete convention centre with 5 meeting rooms and capacity for 2,000 people



|