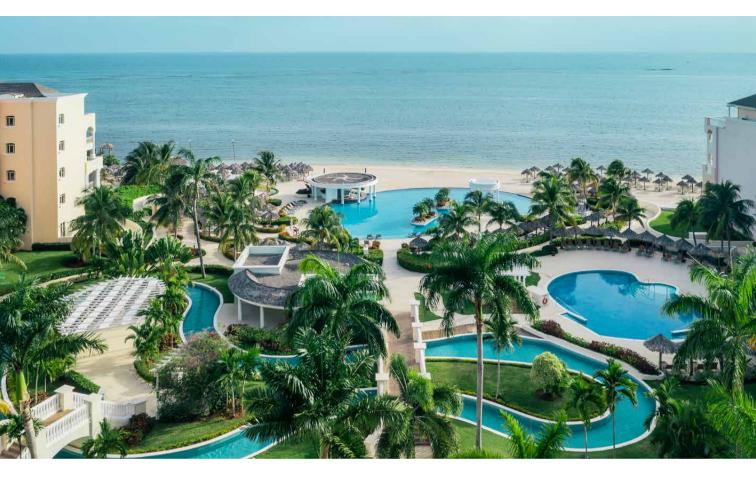

### IBEROSTAR SELECTION PLAYA DE PALMA \*\*\*\*\*

On the seafront of the sweeping Playa de Palma, overlooking the Paseo Maritimo Star Prestige area for adults only with a lounge, sun terrace and infinity pool All rooms offer spectacular sea views SPA Sensations with facial and body treatments

|                 | CATEGORY                                                                              | 5*  |
|-----------------|---------------------------------------------------------------------------------------|-----|
|                 | FOR ADULTS                                                                            | -   |
|                 | STAR PRESTIGE ( <b>SP</b> ) CORAL LEVEL ( <b>CRL</b> )<br>COSMOS LEVEL ( <b>CSL</b> ) | SP  |
| _               | AIRPORT (KM)                                                                          | 4   |
| $\bigotimes$    | CITY / TOWN (KM)                                                                      | 12  |
| Ŭ               | BEACH (M)                                                                             | 0   |
|                 | SALA DE CONFERENCIAS                                                                  | 1   |
|                 | WI-FREE                                                                               | •   |
| (B)             | MEDICAL SERVICE                                                                       | €   |
| 11.11           | ENTERTAINMENT                                                                         | •   |
|                 | SHOPPING AREA                                                                         | •   |
|                 | NUMBER OF ROOMS                                                                       | 182 |
| Å               | DISABLED ACCESS                                                                       | 6   |
|                 | ROOM SERVICE                                                                          | €   |
|                 | ALL-INCLUSIVE                                                                         | ۰   |
|                 | BUFFET                                                                                | 1   |
| <b>S</b> l      | SPECIALTY RESTAURANTS                                                                 | -   |
|                 | BARS                                                                                  | 4   |
| ~~~             | OUTDOOR POOL                                                                          | 1   |
|                 | INDOOR / HEATED POOL                                                                  | -   |
|                 | ROOF TOP                                                                              | •   |
|                 | KIDS' POOL                                                                            | -   |
| 500             | STAR CAMP (MONKEY, DOLPHIN, EAGLE)                                                    | -   |
| ~ 1             | AQUAFUN PARK                                                                          | -   |
|                 | BABYSITTER (ON REQUEST)                                                               | -   |
|                 | SPA                                                                                   | €   |
|                 | TENNIS                                                                                | €   |
| A               | GOLF COURSE                                                                           | €   |
| $(\mathcal{D})$ |                                                                                       |     |