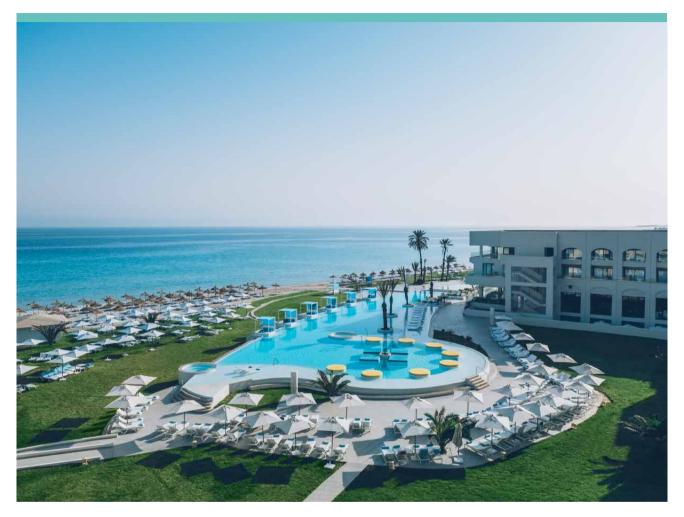

### IBEROSTAR SELECTION PLAYA DE PALMA \*\*\*\*\*

On the seafront of the sweeping Playa de Palma, overlooking the Paseo Maritimo Star Prestige area for adults only with a lounge, sun terrace and infinity pool All rooms offer spectacular sea views SPA Sensations with facial and body treatments

|                 | CATEGORY                                                                              | 5*  |
|-----------------|---------------------------------------------------------------------------------------|-----|
|                 | FOR ADULTS                                                                            | -   |
|                 | STAR PRESTIGE ( <b>SP</b> ) CORAL LEVEL ( <b>CRL</b> )<br>COSMOS LEVEL ( <b>CSL</b> ) | SP  |
| _               | AIRPORT (KM)                                                                          | 4   |
| $\bigotimes$    | CITY / TOWN (KM)                                                                      | 12  |
| Ŭ               | BEACH (M)                                                                             | 0   |
|                 | SALA DE CONFERENCIAS                                                                  | 1   |
|                 | WI-FREE                                                                               | •   |
| (B)             | MEDICAL SERVICE                                                                       | €   |
| 11.11           | ENTERTAINMENT                                                                         | •   |
|                 | SHOPPING AREA                                                                         | •   |
|                 | NUMBER OF ROOMS                                                                       | 182 |
| Å               | DISABLED ACCESS                                                                       | 6   |
|                 | ROOM SERVICE                                                                          | €   |
|                 | ALL-INCLUSIVE                                                                         | ۰   |
|                 | BUFFET                                                                                | 1   |
| <b>S</b> l      | SPECIALTY RESTAURANTS                                                                 | -   |
|                 | BARS                                                                                  | 4   |
| ~~~             | OUTDOOR POOL                                                                          | 1   |
|                 | INDOOR / HEATED POOL                                                                  | -   |
|                 | ROOF TOP                                                                              | •   |
|                 | KIDS' POOL                                                                            | -   |
| 500             | STAR CAMP (MONKEY, DOLPHIN, EAGLE)                                                    | -   |
| ~ 1             | AQUAFUN PARK                                                                          | -   |
|                 | BABYSITTER (ON REQUEST)                                                               | -   |
|                 | SPA                                                                                   | €   |
|                 | TENNIS                                                                                | €   |
| A               | GOLF COURSE                                                                           | €   |
| $(\mathcal{D})$ |                                                                                       |     |