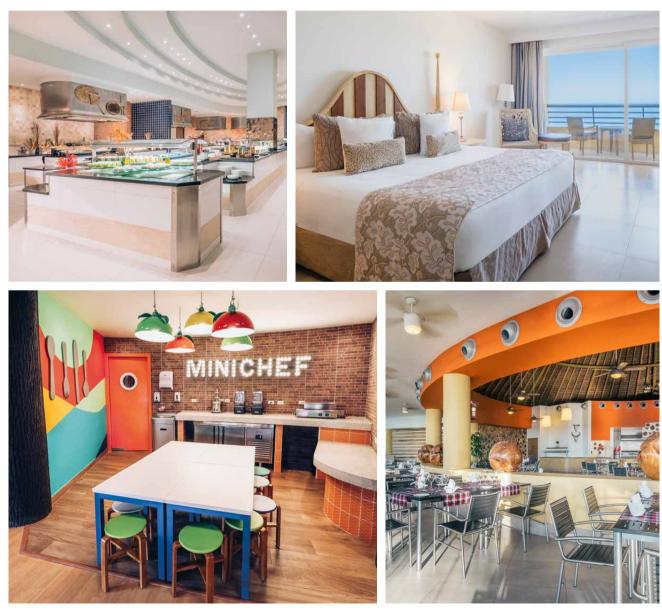

res: the Huichol.

We invite you to experience nature on an intimate journey, with all-inclusive services and the Pacific ocean at your feet. Discover the benefits of the Aliveness programme with holistic care, including an array of sports activities and a comprehensive catalogue of SPA *Sensations* treatments. Sharpen your concentration and aim on the golf course designed by golf champion Greg Norman, and be all ears to the many stories your children will tell after their fun-packed day at Star Camp.

And one thing you can't miss is the jewelled Jaguar head decorated with pearl beads that takes centre stage in the hotel lobby. Over 6 cubic metres in size, this largest ever piece of Huichol art took two and a half months to make by a team of 6 artisans.





#### MEXICO · RIVIERA NAYARIT



# IBEROSTAR SELECTION PLAYA MITA \*\*\*\*



An exclusive, peaceful location overlooking the Pacific Ocean 4 themed restaurants and 7 bars Wide array of sports activities plus a diving centre and golf course SPA Sensations with hydrotherapy area and beauty salon



|              | CATEGORY                                                                              | 5*  |
|--------------|---------------------------------------------------------------------------------------|-----|
|              | FOR ADULTS                                                                            | -   |
|              | STAR PRESTIGE ( <b>SP</b> ) CORAL LEVEL ( <b>CRL</b> )<br>COSMOS LEVEL ( <b>CSL</b> ) | SP  |
| -            | AIRPORT (KM)