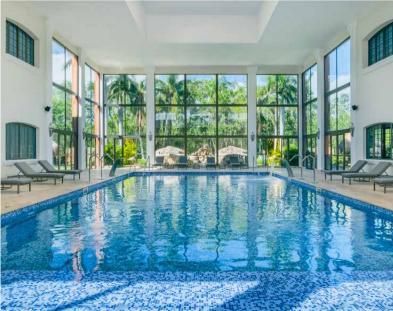

### IBEROSTAR SELECTION PLAYA DE PALMA \*\*\*\*\*

On the seafront of the sweeping Playa de Palma, overlooking the Paseo Maritimo Star Prestige area for adults only with a lounge, sun terrace and infinity pool All rooms offer spectacular sea views SPA Sensations with facial and body treatments

|                 | CATEGORY                                                                              | 5*  |
|-----------------|---------------------------------------------------------------------------------------|-----|
|                 | FOR ADULTS                                                                            | -   |
|                 | STAR PRESTIGE ( <b>SP</b> ) CORAL LEVEL ( <b>CRL</b> )<br>COSMOS LEVEL ( <b>CSL</b> ) | SP  |
| _               | AIRPORT (KM)                                                                          | 4   |
| $\bigotimes$    | CITY / TOWN (KM)                                                                      | 12  |
| Ŭ               | BEACH (M)                                                                             | 0   |
|                 | SALA DE CONFERENCIAS                                                                  | 1   |
|                 | WI-FREE                                                                               | •   |
| (B)             | MEDICAL SERVICE                                                                       | €   |
| 11.11           | ENTERTAINMENT                                                                         | •   |
|                 | SHOPPING AREA                                                                         | •   |
|                 | NUMBER OF ROOMS                                                                       | 182 |
| Å               | DISABLED ACCESS                                                                       | 6   |
|                 | ROOM SERVICE                                                                          | €   |
|                 | ALL-INCLUSIVE                                                                         | ۰   |
|                 | BUFFET                                                                                | 1   |
| <b>S</b> l      | SPECIALTY RESTAURANTS                                                                 | -   |
|                 | BARS                                                                                  | 4   |
| ~~~             | OUTDOOR POOL                                                                          | 1   |
|                 | INDOOR / HEATED POOL                                                                  | -   |
|                 | ROOF TOP                                                                              | •   |
|                 | KIDS' POOL                                                                            | -   |
| 500             | STAR CAMP (MONKEY, DOLPHIN, EAGLE)                                                    | -   |
| ~ 1             | AQUAFUN PARK                                                                          | -   |
|                 | BABYSITTER (ON REQUEST)                                                               | -   |
|                 | SPA                                                                                   | €   |
|                 | TENNIS                                                                                | €   |
| A               | GOLF COURSE                                                                           | €   |
| $(\mathcal{D})$ |                                                                                       |     |