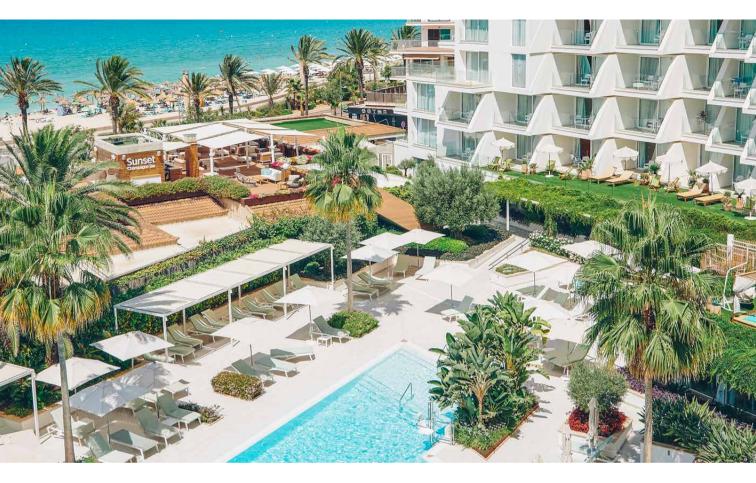

# Design and gastronomy by the Mediterranean Sea

Location, quality and design: the perfect combination for you to make the most of your holiday.

Located opposite Palma beach, this hotel is just 5 minutes from the airport and 15 minutes from the city centre. Its facilities have been carefully designed, so you can experience every area of this bright avant-garde hotel. Essential areas to enjoy include the Star Prestige adults-only area, the rooftop with its infinity pool overlooking the sea and the SPA *Sensations*.

### SPAIN · MAJORCA · PLAYA DE PALMA

### IBEROSTAR SELECTION PLAYA DE PALMA \*\*\*\*\*

On the seafront of the sweeping Playa de Palma, overlooking the Paseo Maritimo Star Prestige area for adults only with a lounge, sun terrace and infinity pool All rooms offer spectacular sea views SPA Sensations with facial and body treatments