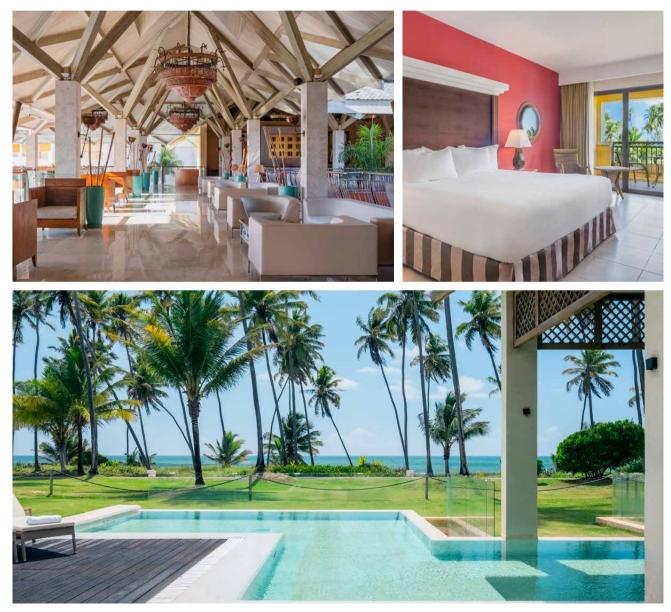

# Design and gastronomy by the Mediterranean Sea

Location, quality and design: the perfect combination for you to make the most of your holiday.

Located opposite Palma beach, this hotel is just 5 minutes from the airport and 15 minutes from the city centre. Its facilities have been carefully designed, so you can experience every area of this bright avant-garde hotel. Essential areas to enjoy include the Star Prestige adults-only area, the rooftop with its infinity pool overlooking the sea and the SPA *Sensations*.

### SPAIN · MAJORCA · PLAYA DE PALMA

### IBEROSTAR SELECTION PLAYA DE PALMA \*\*\*\*\*

On the seafront of the sweeping Playa de Palma, overlooking the Paseo Maritimo Star Prestige area for adults only with a lounge, sun terrace and infinity pool All rooms offer spectacular sea views SPA Sensations with facial and body treatments