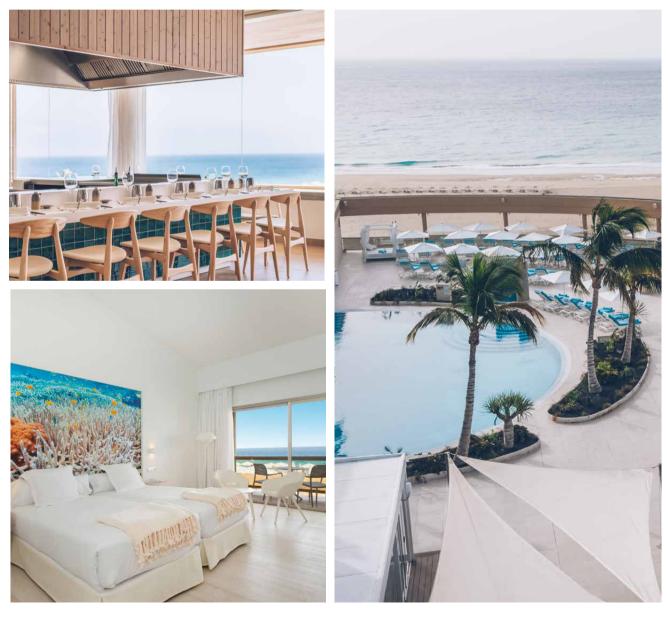

# Design and gastronomy by the Mediterranean Sea

Location, quality and design: the perfect combination for you to make the most of your holiday.

Located opposite Palma beach, this hotel is just 5 minutes from the airport and 15 minutes from the city centre. Its facilities have been carefully designed, so you can experience every area of this bright avant-garde hotel. Essential areas to enjoy include the Star Prestige adults-only area, the rooftop with its infinity pool overlooking the sea and the SPA *Sensations*.

### SPAIN · MAJORCA · PLAYA DE PALMA

### IBEROSTAR SELECTION PLAYA DE PALMA \*\*\*\*\*

On the seafront of the sweeping Playa de Palma, overlooking the Paseo Maritimo Star Prestige area for adults only with a lounge, sun terrace and infinity pool All rooms offer spectacular sea views SPA Sensations with facial and body treatments