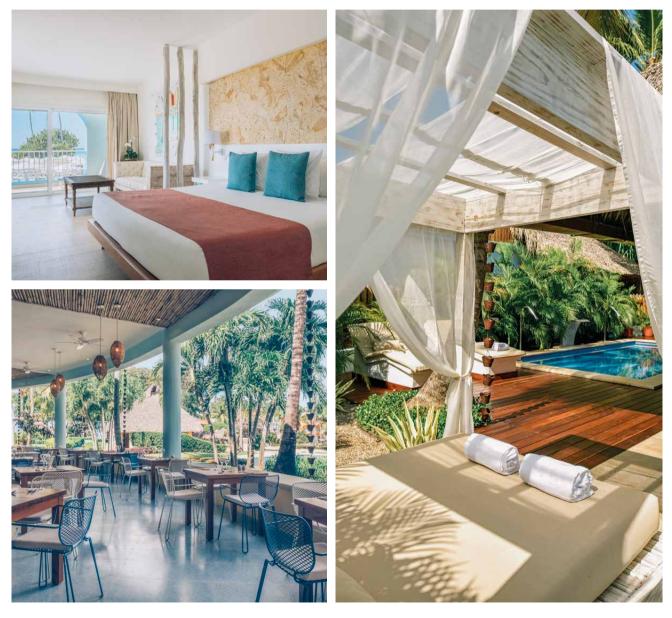

or from our iconic Lighthouse with its own unique charm. This 5-star hotel boasts colonial architecture and impressive gardens the whole family can enjoy. Not forgetting its new water park, activities for little ones at our Star Camp, diving among coral reefs, SPA *Sensations* treatments. What's more, we're sure there's something for everyone with a wide offering of gastronomy, including 4 speciality restaurants. If you're looking for something extra special, discover our Star Prestige areas with exclusive services.

Looking for a truly unique experience? Discover our coral nursery, which is helping us to understand and protect these vital ecosystems. Don't leave without visiting it and learning about our Wave of Change movement!





#### DOMINICAN REPUBLIC · BAYAHIBE · DOMINICUS BEACH



# IBEROSTAR SELECTION HACIENDA DOMINICUS \*\*\*\*\*



Located by the Playa Dominicus coral reef Unique Open Access, Penthouse and tower rooms Modern SPA Sensations with 5 treatment rooms and Jacuzzis New kid's water park by the main pool



| $\widehat{\Box}$ | CATEGORY                                                                              | 5*  |
|------------------|---------------------------------------------------------------------------------------|-----|
|                  | FOR ADULTS                                                                            | -   |
|                  | STAR PRESTIGE ( <b>SP</b> ) CORAL LEVEL ( <b>CRL</b> )<br>COSMOS LEVEL ( <b>CSL</b> ) | SP  |
|                  | AIRPORT (KM)