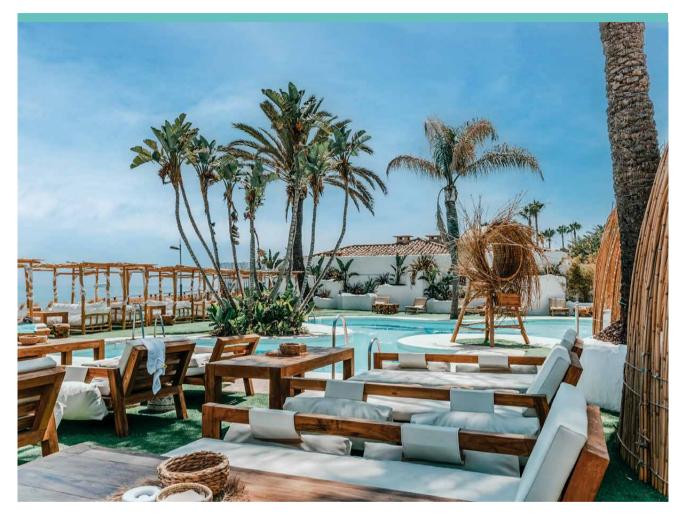

### A new seafront hotel in the heart of Málaga

Did you know that Marbella has a micro-climate of a minimum of 18°C all year round thanks to the mountains that protect it from the north?

Here you can enjoy the beach all year round, and the Iberostar Marbella Coral Beach is the best place to do so. Overlooking the sea, 1 km from Puerto Banus and 5 km from the centre of Marbella, this new hotel has a Beach Club on the seafront and a restaurant so you can enjoy the best Andalusian gastronomy without leaving the shore. In addition, there are 2 outdoor pools, one of which is heated, a Spa and Wellness area where you can reconnect with your inner self and next to the hotel there are 10 golf courses to choose from.

Have you ever stayed in a themed room? Now you can! Choose between the Penthouse, Sharing Pool, Sharing Jacuzzi, Do Nothing and Cine.

### IBEROSTAR SELECTION MARBELLA CORAL BEACH \*\*\*\*

Located on the seafront, just 1 km from Puerto Banus Two incredible heated outdoor pools Sea Soul Restaurant & Beach Club with Mediterranean gastronomy Fully refurbished between 2018 and 2019