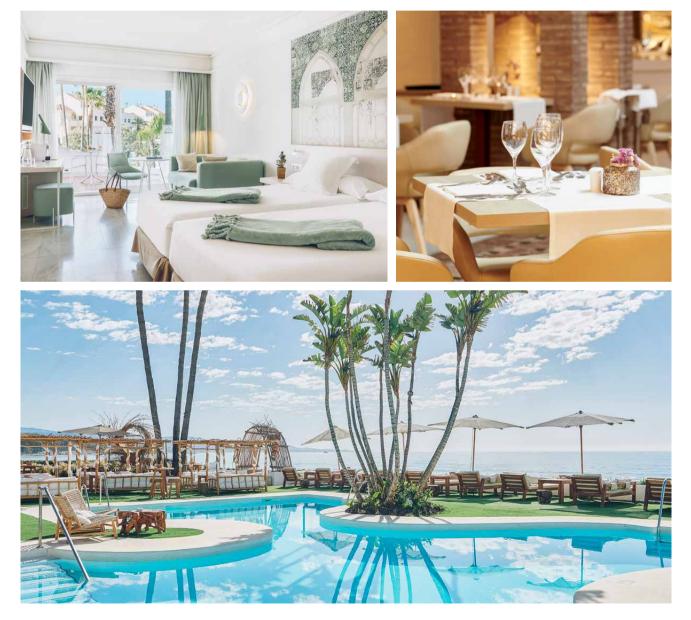

### A new seafront hotel in the heart of Málaga

Did you know that Marbella has a micro-climate of a minimum of 18°C all year round thanks to the mountains that protect it from the north?

Here you can enjoy the beach all year round, and the Iberostar Marbella Coral Beach is the best place to do so. Overlooking the sea, 1 km from Puerto Banus and 5 km from the centre of Marbella, this new hotel has a Beach Club on the seafront and a restaurant so you can enjoy the best Andalusian gastronomy without leaving the shore. In addition, there are 2 outdoor pools, one of which is heated, a Spa and Wellness area where you can reconnect with your inner self and next to the hotel there are 10 golf courses to choose from.

Have you ever stayed in a themed room? Now you can! Choose between the Penthouse, Sharing Pool, Sharing Jacuzzi, Do Nothing and Cine.

### IBEROSTAR SELECTION MARBELLA CORAL BEACH \*\*\*\*

Located on the seafront, just 1 km from Puerto Banus Two incredible heated outdoor pools Sea Soul Restaurant & Beach Club with Mediterranean gastronomy Fully refurbished between 2018 and 2019