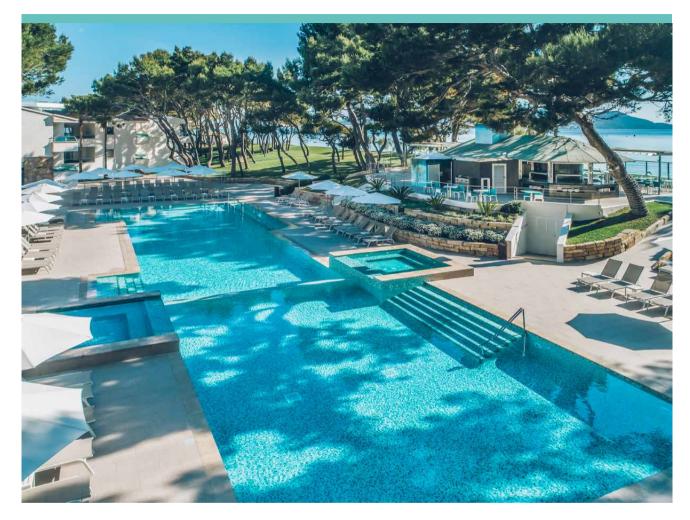

## IBEROSTAR SELECTION ALBUFERA PARK \*\*\*\*

Complete renovation in 2023 as part of a pioneering sustainability project unique in Spain Located in Playa de Muro, facing the Mediterranean Sea and surrounded by nature Quality all-inclusive with 10 restaurants and bars 7 pools, with a splash pool for kids

Located at the foot of the best beach in Spain, according to Tripadvisor 2022, the hotel was inspired by the flora and fauna that surrounds it. Guests will enjoy an eco-friendly vacation, with green facilities equipped with solar panels, and an extensive gastronomic offering of responsibly sourced seafood. This hotel shares 7 swimming pools, 10 restaurants, bars, and entertainment with the Iberostar Selection Albufera Playa hotel.

# The best all-inclusive for families

This 4-star hotel reopens its doors with an all-inclusive resort concept designed especially for the whole family. Families will experience an unforgettable vacation filled with family rooms, countless kids' activities at our Star Camp, kids pool, splash pool, and a new rooftop area with a pool, hammocks, and spectacular sea views.