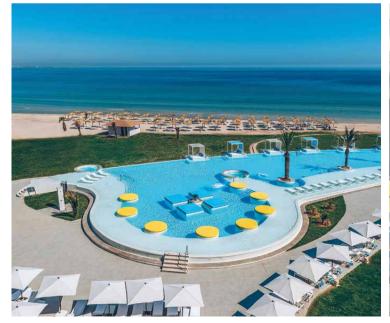

# A 5-star hotel to be enjoyed in style

Soak up the Mediterranean atmosphere of this hotel named after the Llaut, a traditional Majorcan fishing boat. Relax in the 1,300 m<sup>2</sup> spa, enjoy the interior vertical gardens or book a Star Prestige room in the adults-only area, with an exclusive sun terrace with Balinese beds.