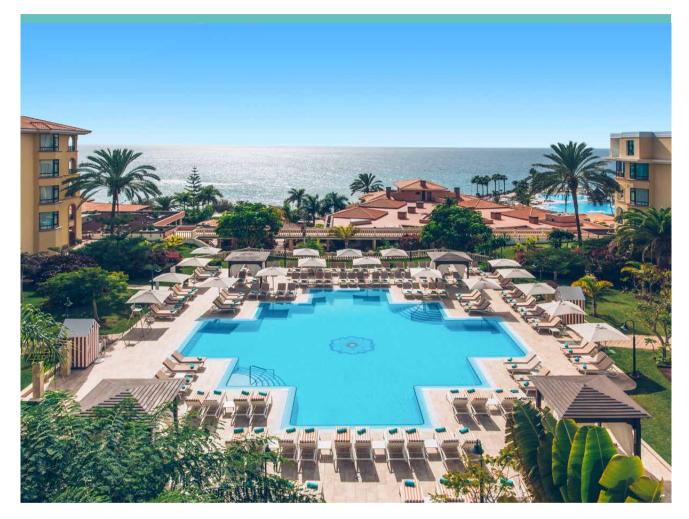

### IBEROSTAR SELECTION PLAYA DE PALMA \*\*\*\*\*

On the seafront of the sweeping Playa de Palma, overlooking the Paseo Maritimo Star Prestige area for adults only with a lounge, sun terrace and infinity pool All rooms offer spectacular sea views SPA Sensations with facial and body treatments

|                 | CATEGORY                                                                              | 5*  |
|-----------------|---------------------------------------------------------------------------------------|-----|
|                 | FOR ADULTS                                                                            | -   |
|                 | STAR PRESTIGE ( <b>SP</b> ) CORAL LEVEL ( <b>CRL</b> )<br>COSMOS LEVEL ( <b>CSL</b> ) | SP  |
| _               | AIRPORT (KM)                                                                          | 4   |
| $\bigotimes$    | CITY / TOWN (KM)                                                                      | 12  |
| Ŭ               | BEACH (M)                                                                             | 0   |
|                 | SALA DE CONFERENCIAS                                                                  | 1   |
|                 | WI-FREE                                                                               | •   |
| (B)             | MEDICAL SERVICE                                                                       | €   |
| 11.11           | ENTERTAINMENT                                                                         | •   |
|                 | SHOPPING AREA                                                                         | •   |
|                 | NUMBER OF ROOMS                                                                       | 182 |
| Å               | DISABLED ACCESS                                                                       | 6   |
|                 | ROOM SERVICE                                                                          | €   |
|                 | ALL-INCLUSIVE                                                                         | ۰   |
|                 | BUFFET                                                                                | 1   |
| <b>S</b> l      | SPECIALTY RESTAURANTS                                                                 | -   |
|                 | BARS                                                                                  | 4   |
| ~~~             | OUTDOOR POOL                                                                          | 1   |
|                 | INDOOR / HEATED POOL                                                                  | -   |
|                 | ROOF TOP                                                                              | •   |
|                 | KIDS' POOL                                                                            | -   |
| 500             | STAR CAMP (MONKEY, DOLPHIN, EAGLE)                                                    | -   |
| ~ 1             | AQUAFUN PARK                                                                          | -   |
|                 | BABYSITTER (ON REQUEST)                                                               | -   |
|                 | SPA                                                                                   | €   |
|                 | TENNIS                                                                                | €   |
| A               | GOLF COURSE                                                                           | €   |
| $(\mathcal{D})$ |                                                                                       |     |