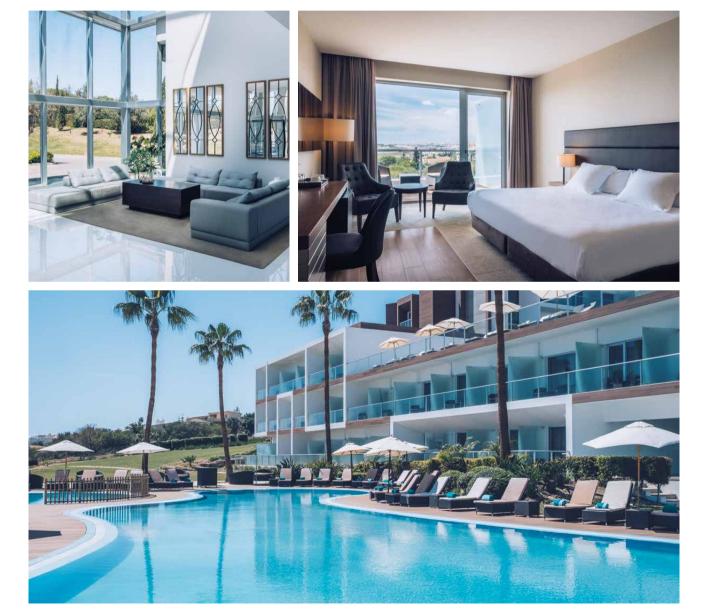

# Design and gastronomy by the Mediterranean Sea

Location, quality and design: the perfect combination for you to make the most of your holiday.

Located opposite Palma beach, this hotel is just 5 minutes from the airport and 15 minutes from the city centre. Its facilities have been carefully designed, so you can experience every area of this bright avant-garde hotel. Essential areas to enjoy include the Star Prestige adults-only area, the rooftop with its infinity pool overlooking the sea and the SPA *Sensations*.

### SPAIN · MAJORCA · PLAYA DE PALMA

### IBEROSTAR SELECTION PLAYA DE PALMA \*\*\*\*\*

On the seafront of the sweeping Playa de Palma, overlooking the Paseo Maritimo Star Prestige area for adults only with a lounge, sun terrace and infinity pool All rooms offer spectacular sea views SPA Sensations with facial and body treatments