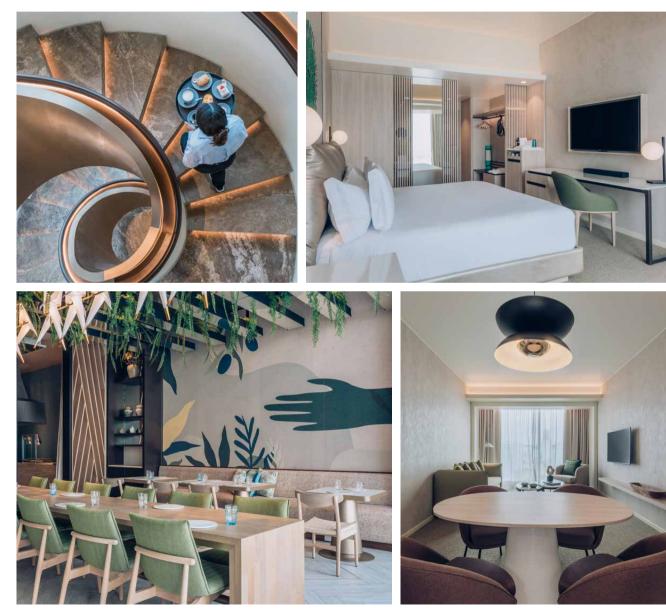

# A 5-star hotel to be enjoyed in style

Soak up the Mediterranean atmosphere of this hotel named after the Llaut, a traditional Majorcan fishing boat. Relax in the 1,300 m<sup>2</sup> spa, enjoy the interior vertical gardens or book a Star Prestige room in the adults-only area, with an exclusive sun terrace with Balinese beds.

Our recommendation? Head up to the rooftop and enjoy sea views while dining in the excellent Katagi Blau restaurant, which serves Asian fusion gastronomy you cannot miss out on. The Island Summer Pass regime is the novelty: A new All-Inclusive concept for you to explore the island and enjoy the gastronomy of our hotels in Mallorca.

### IBEROSTAR SELECTION LLAUT PALMA \*\*\*\*\*

Stunning rooftop with Japanese restaurant, swimming pool and chill out Star Prestige area with exclusive facilities and exceptional rooms Buffet serving regional specialities made with locally sourced ingredients A spa covering more than 1300 m2 for maximum relaxation