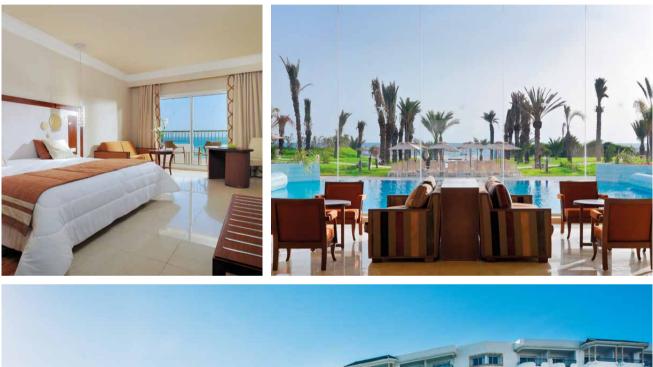

### IBEROSTAR SELECTION PLAYA DE PALMA \*\*\*\*\*

On the seafront of the sweeping Playa de Palma, overlooking the Paseo Maritimo Star Prestige area for adults only with a lounge, sun terrace and infinity pool All rooms offer spectacular sea views SPA Sensations with facial and body treatments

|                 | CATEGORY                                                                              | 5*  |
|-----------------|---------------------------------------------------------------------------------------|-----|
|                 | FOR ADULTS                                                                            | -   |
|                 | STAR PRESTIGE ( <b>SP</b> ) CORAL LEVEL ( <b>CRL</b> )<br>COSMOS LEVEL ( <b>CSL</b> ) | SP  |
| _               | AIRPORT (KM)                                                                          | 4   |
| $\bigotimes$    | CITY / TOWN (KM)                                                                      | 12  |
| Ŭ               | BEACH (M)                                                                             | 0   |
|                 | SALA DE CONFERENCIAS                                                                  | 1   |
|                 | WI-FREE                                                                               | •   |
| (B)             | MEDICAL SERVICE                                                                       | €   |
| 11.11           | ENTERTAINMENT                                                                         | •   |
|                 | SHOPPING AREA                                                                         | •   |
|                 | NUMBER OF ROOMS                                                                       | 182 |
| Å               | DISABLED ACCESS                                                                       | 6   |
|                 | ROOM SERVICE                                                                          | €   |
|                 | ALL-INCLUSIVE                                                                         | ۰   |
|                 | BUFFET                                                                                | 1   |
| <b>S</b> l      | SPECIALTY RESTAURANTS                                                                 | -   |
|                 | BARS                                                                                  | 4   |
| ~~~             | OUTDOOR POOL                                                                          | 1   |
|                 | INDOOR / HEATED POOL                                                                  | -   |
|                 | ROOF TOP                                                                              | •   |
|                 | KIDS' POOL                                                                            | -   |
| 500             | STAR CAMP (MONKEY, DOLPHIN, EAGLE)                                                    | -   |
| ~ 1             | AQUAFUN PARK                                                                          | -   |
|                 | BABYSITTER (ON REQUEST)                                                               | -   |
|                 | SPA                                                                                   | €   |
|                 | TENNIS                                                                                | €   |
| A               | GOLF COURSE                                                                           | €   |
| $(\mathcal{D})$ |                                                                                       |     |