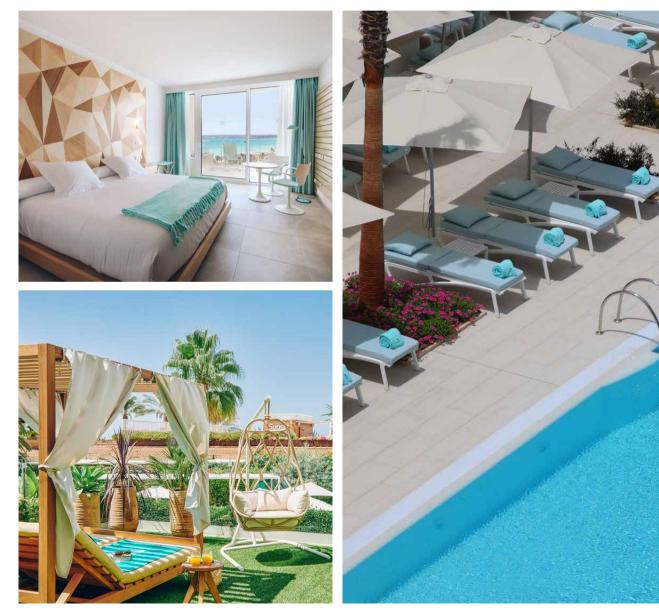

# A 5-star hotel to be enjoyed in style

Soak up the Mediterranean atmosphere of this hotel named after the Llaut, a traditional Majorcan fishing boat. Relax in the 1,300 m<sup>2</sup> spa, enjoy the interior vertical gardens or book a Star Prestige room in the adults-only area, with an exclusive sun terrace with Balinese beds.

Our recommendation? Head up to the rooftop and enjoy sea views while dining in the excellent Katagi Blau restaurant, which serves Asian fusion gastronomy you cannot miss out on. The Island Summer Pass regime is the novelty: A new All-Inclusive concept for you to explore the island and enjoy the gastronomy of our hotels in Mallorca.

### IBEROSTAR SELECTION LLAUT PALMA \*\*\*\*\*

Stunning rooftop with Japanese restaurant, swimming pool and chill out Star Prestige area with exclusive facilities and exceptional rooms Buffet serving regional specialities made with locally sourced ingredients A spa covering more than 1300 m2 for maximum relaxation