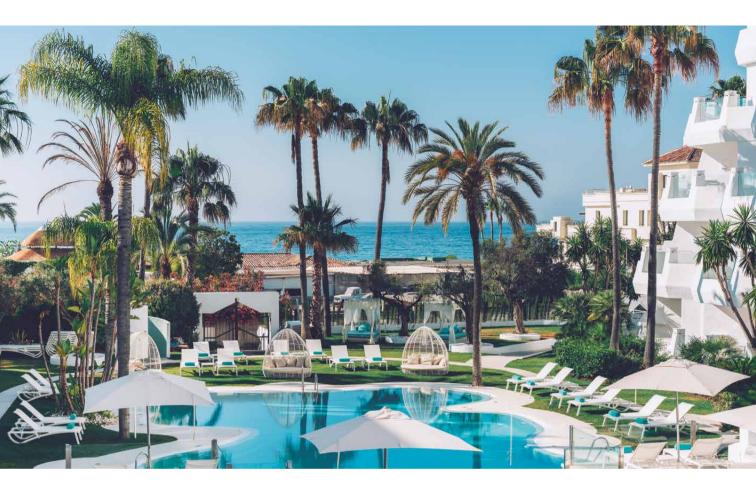

### A new seafront hotel in the heart of Málaga

Did you know that Marbella has a micro-climate of a minimum of 18°C all year round thanks to the mountains that protect it from the north?

Here you can enjoy the beach all year round, and the Iberostar Marbella Coral Beach is the best place to do so. Overlooking the sea, 1 km from Puerto Banus and 5 km from the centre of Marbella, this new hotel has a Beach Club on the seafront and a restaurant so you can enjoy the best Andalusian gastronomy without leaving the shore. In addition, there are 2 outdoor pools, one of which is heated, a Spa and Wellness area where you can reconnect with your inner self and next to the hotel there are 10 golf courses to choose from.

Have you ever stayed in a themed room? Now you can! Choose between the Penthouse, Sharing Pool, Sharing Jacuzzi, Do Nothing and Cine.

### IBEROSTAR SELECTION MARBELLA CORAL BEACH \*\*\*\*

Located on the seafront, just 1 km from Puerto Banus Two incredible heated outdoor pools Sea Soul Restaurant & Beach Club with Mediterranean gastronomy Fully refurbished between 2018 and 2019