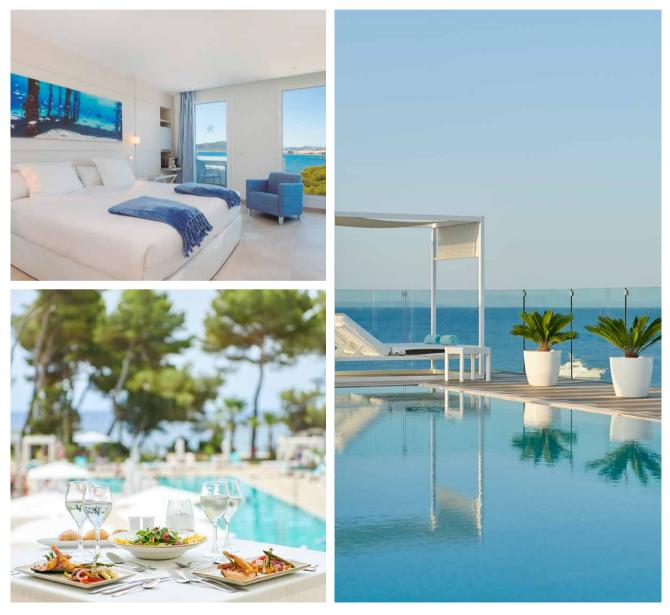

# Nature and magic on a dreamy island

Overlooking S'Argamassa beach, surrounded by pine groves and native flora, Iberostar Selection Santa Eulalia is a hotel designed for adults, where you can disconnect and re-connect.

Enjoy the beauty of the Mediterranean and the kind of intimacy you deserve. Relax in the wellness area, or take the opportunity to get in shape at our fitness centre.

Deserve something special? Of course you do. The Star Prestige area offers a premium service with an exclusive reception desk, relaxation area and exclusive sky lounge, complete with a sun terrace featuring Balinese beds and an infinity pool.

### SPAIN · IBIZA · SANTA EULALIA DEL RIO

IBEROSTAR SELECTION SANTA EULALIA IBIZA \*\*\*\*

Overlooking Playa de S'Argamassa beach surrounded by native flora VIP services and exclusive Star Prestige areas All the relaxation and privacy of a hotel designed for adults Exclusive sky lounge with infinity pool