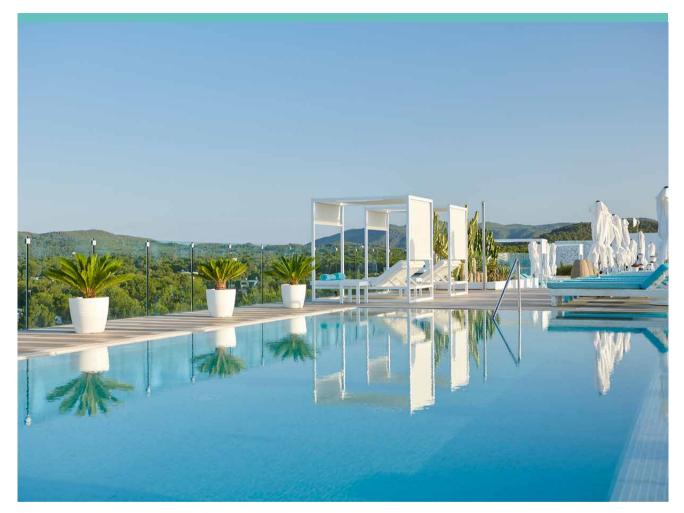

# Nature and magic on a dreamy island

Overlooking S'Argamassa beach, surrounded by pine groves and native flora, Iberostar Selection Santa Eulalia is a hotel designed for adults, where you can disconnect and re-connect.

Enjoy the beauty of the Mediterranean and the kind of intimacy you deserve. Relax in the wellness area, or take the opportunity to get in shape at our fitness centre.

Deserve something special? Of course you do. The Star Prestige area offers a premium service with an exclusive reception desk, relaxation area and exclusive sky lounge, complete with a sun terrace featuring Balinese beds and an infinity pool.

### SPAIN · IBIZA · SANTA EULALIA DEL RIO

IBEROSTAR SELECTION SANTA EULALIA IBIZA \*\*\*\*

Overlooking Playa de S'Argamassa beach surrounded by native flora VIP services and exclusive Star Prestige areas All the relaxation and privacy of a hotel designed for adults Exclusive sky lounge with infinity pool