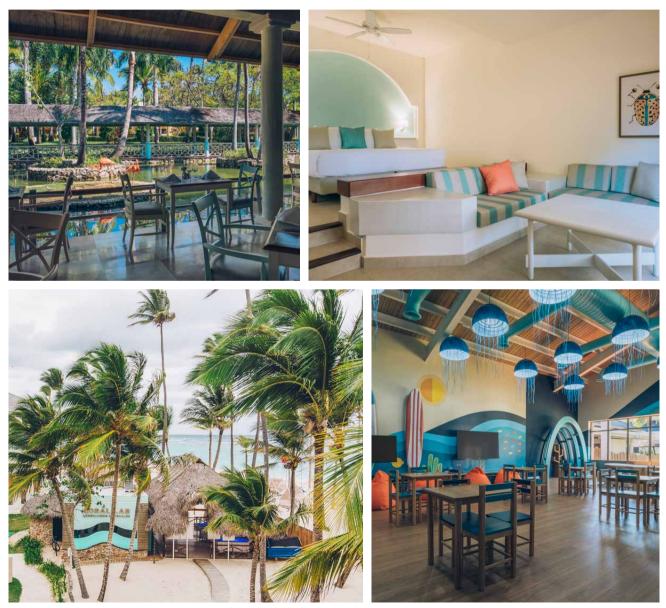

# A romantic getaway in an idyllic enclave with sea views

You simply must stay in a suite with sea views at the Iberostar Selection Jardín del Sol Suites. Do you know why? Because every single room is a suite and they all have sea views. This hotel designed for adults, located in a peaceful area of Santa Ponsa Bay on the Mediterranean shore, guarantees a relaxing and romantic stay.

Enjoy our swim-up suites with indoor and outdoor jacuzzi, so you can gaze over the Costa de la Calma from your terrace. Our recommendation? Don't miss the exclusive Star Prestige area: visit our sun terrace with Balinese beds and direct access to the sea. Then dine on the terrace of our La Calma buffet restaurant, overlooking the bay.

## IBEROSTAR SELECTION JARDÍN DEL SOL SUITES \*\*\*\*

Located in a peaceful area overlooking the Santa Ponsa Bay All rooms are suites and offer sea views Maximum relaxation and privacy in a hotel designed for adults Star Prestige area with private areas and exclusive services