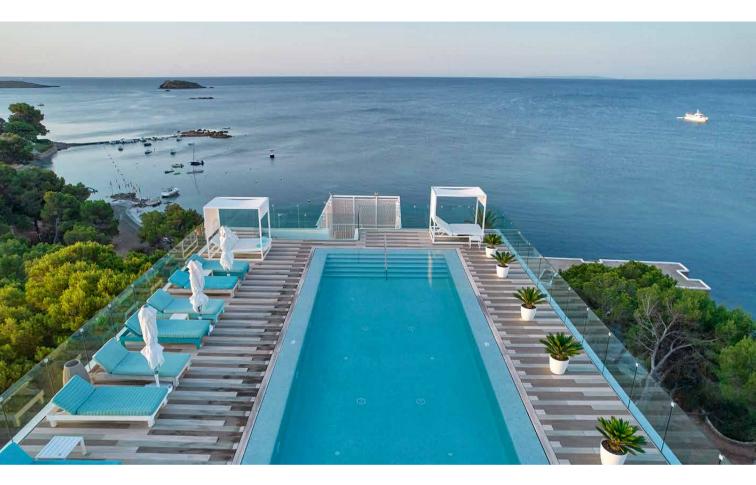

# Nature and magic on a dreamy island

Overlooking S'Argamassa beach, surrounded by pine groves and native flora, Iberostar Selection Santa Eulalia is a hotel designed for adults, where you can disconnect and re-connect.

Enjoy the beauty of the Mediterranean and the kind of intimacy you deserve. Relax in the wellness area, or take the opportunity to get in shape at our fitness centre.

Deserve something special? Of course you do. The Star Prestige area offers a premium service with an exclusive reception desk, relaxation area and exclusive sky lounge, complete with a sun terrace featuring Balinese beds and an infinity pool.

### SPAIN · IBIZA · SANTA EULALIA DEL RIO

IBEROSTAR SELECTION SANTA EULALIA IBIZA \*\*\*\*

Overlooking Playa de S'Argamassa beach surrounded by native flora VIP services and exclusive Star Prestige areas All the relaxation and privacy of a hotel designed for adults Exclusive sky lounge with infinity pool