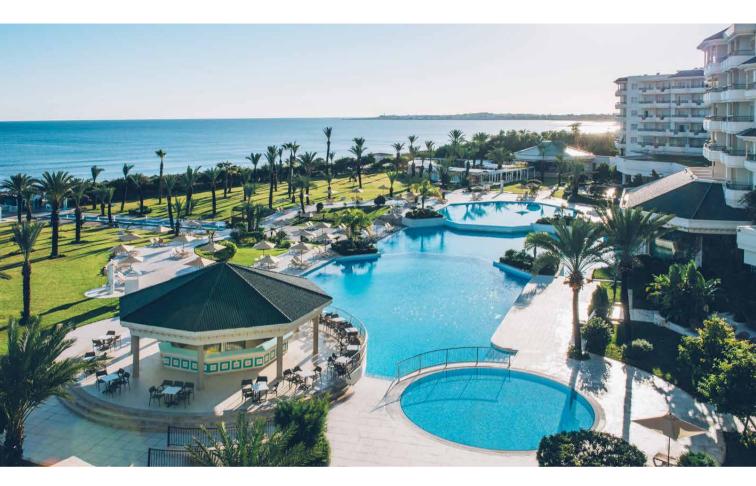

### IBEROSTAR SELECTION PLAYA DE PALMA \*\*\*\*\*

On the seafront of the sweeping Playa de Palma, overlooking the Paseo Maritimo Star Prestige area for adults only with a lounge, sun terrace and infinity pool All rooms offer spectacular sea views SPA Sensations with facial and body treatments

|                 | CATEGORY                                                                              | 5*  |
|-----------------|---------------------------------------------------------------------------------------|-----|
|                 | FOR ADULTS                                                                            | -   |
|                 | STAR PRESTIGE ( <b>SP</b> ) CORAL LEVEL ( <b>CRL</b> )<br>COSMOS LEVEL ( <b>CSL</b> ) | SP  |
| _               | AIRPORT (KM)                                                                          | 4   |
| $\bigotimes$    | CITY / TOWN (KM)                                                                      | 12  |
| Ŭ               | BEACH (M)                                                                             | 0   |
|                 | SALA DE CONFERENCIAS                                                                  | 1   |
|                 | WI-FREE                                                                               | •   |
| (B)             | MEDICAL SERVICE                                                                       | €   |
| 11.11           | ENTERTAINMENT                                                                         | •   |
|                 | SHOPPING AREA                                                                         | •   |
|                 | NUMBER OF ROOMS                                                                       | 182 |
| Å               | DISABLED ACCESS                                                                       | 6   |
|                 | ROOM SERVICE                                                                          | €   |
|                 | ALL-INCLUSIVE                                                                         | ۰   |
|                 | BUFFET                                                                                | 1   |
| <b>S</b> l      | SPECIALTY RESTAURANTS                                                                 | -   |
|                 | BARS                                                                                  | 4   |
| ~~~             | OUTDOOR POOL                                                                          | 1   |
|                 | INDOOR / HEATED POOL                                                                  | -   |
|                 | ROOF TOP                                                                              | •   |
|                 | KIDS' POOL                                                                            | -   |
| 500             | STAR CAMP (MONKEY, DOLPHIN, EAGLE)                                                    | -   |
| ~ 1             | AQUAFUN PARK                                                                          | -   |
|                 | BABYSITTER (ON REQUEST)                                                               | -   |
|                 | SPA                                                                                   | €   |
|                 | TENNIS                                                                                | €   |
| A               | GOLF COURSE                                                                           | €   |
| $(\mathcal{D})$ |                                                                                       |     |