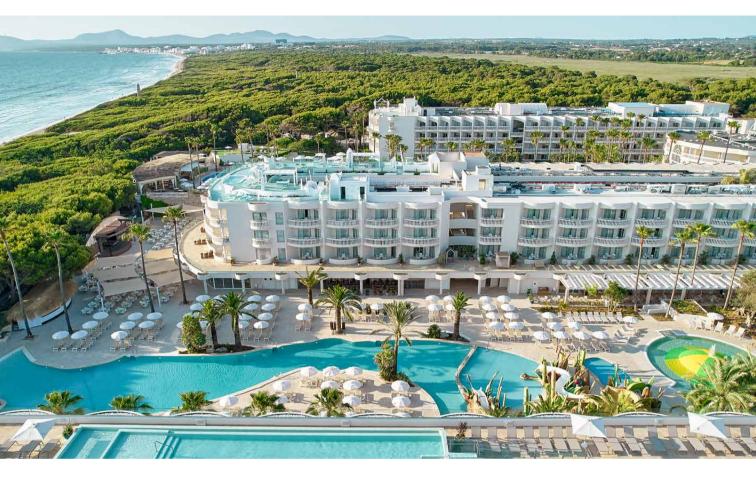

# The best all-inclusive for families

This 4-star hotel reopens its doors with an all-inclusive resort concept designed especially for the whole family. Families will experience an unforgettable vacation filled with family rooms, countless kids' activities at our Star Camp, kids pool, splash pool, and a new rooftop area with a pool, hammocks, and spectacular sea views.

Located at the foot of the best beach in Spain, according to Tripadvisor 2022, the hotel was inspired by the flora and fauna that surrounds it. Guests will enjoy an eco-friendly vacation, with green facilities equipped with solar panels, and an extensive gastronomic offering of responsibly sourced seafood. This hotel shares 7 swimming pools, 10 restaurants, bars, and entertainment with the Iberostar Selection Albufera Playa hotel.

### SPAIN · MAJORCA · PLAYA DE MURO

## IBEROSTAR SELECTION ALBUFERA PARK \*\*\*\*

Complete renovation in 2023 as part of a pioneering sustainability project unique in Spain Located in Playa de Muro, facing the Mediterranean Sea and surrounded by nature Quality all-inclusive with 10 restaurants and bars 7 pools, with a splash pool for kids