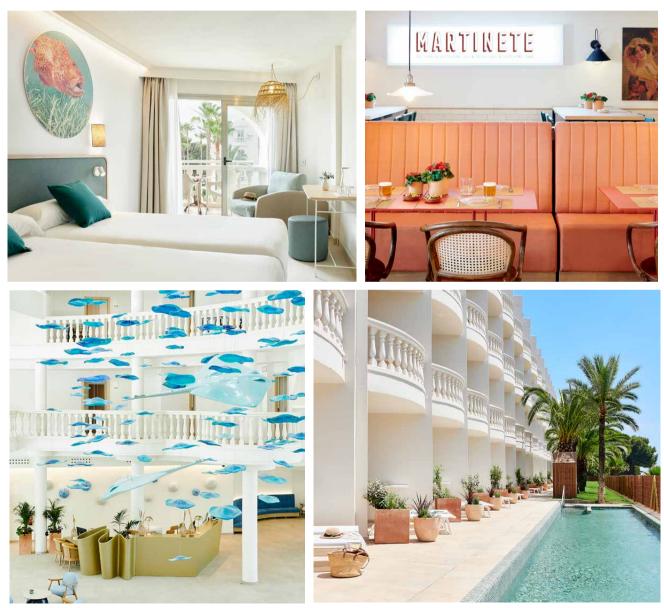

# A 5-star hotel to be enjoyed in style

Soak up the Mediterranean atmosphere of this hotel named after the Llaut, a traditional Majorcan fishing boat. Relax in the 1,300 m<sup>2</sup> spa, enjoy the interior vertical gardens or book a Star Prestige room in the adults-only area, with an exclusive sun terrace with Balinese beds.

Our recommendation? Head up to the rooftop and enjoy sea views while dining in the excellent Katagi Blau restaurant, which serves Asian fusion gastronomy you cannot miss out on. The Island Summer Pass regime is the novelty: A new All-Inclusive concept for you to explore the island and enjoy the gastronomy of our hotels in Mallorca.

### IBEROSTAR SELECTION LLAUT PALMA \*\*\*\*\*

Stunning rooftop with Japanese restaurant, swimming pool and chill out Star Prestige area with exclusive facilities and exceptional rooms Buffet serving regional specialities made with locally sourced ingredients A spa covering more than 1300 m2 for maximum relaxation