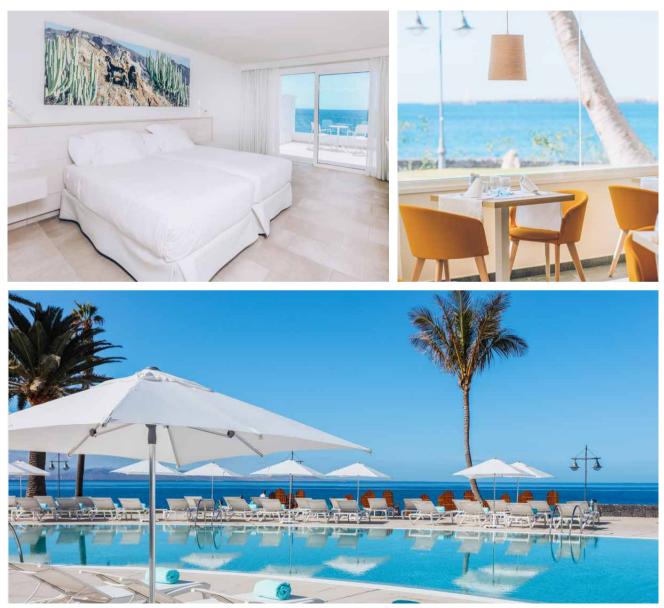

rote Park, whose construction was overseen by the famous artist César Manrique, represents in its design the shape of 3 zocos that look out over a spectacular ocean view, right on the Playa Blanca seafront. In 2022, this 5-star hotel was the best All-Inclusive in Spain according to TripAdvisor: its 2 restaurants and 5 bars include a food truck and sports bar that caters for the most discerning palates. The kids will enjoy the tailor-made water park, with volcano included. And if you are travelling as a couple or with friends, our Star Prestige service offers you outstanding rooms, exclusive services and access to reserved areas.

Our recommendation? Timanfaya National Park is located just over half an hour away from the hotel. Don't miss it!





#### **SPAIN · LANZAROTE · PLAYA BLANCA**



### IBEROSTAR SELECTION LANZAROTE PARK \*\*\*\*\*



On the seafront, along the Playa Blanca promenade Adults only Star Prestige with exclusive areas and private restaurant 7 swimming pools, water park, slides and adults-only pools Best All-Inclusive in Spain in 2022 according to TripAdvisor



|              | CATEGORY                                                                              | 5*  |
|--------------|---------------------------------------------------------------------------------------|-----|
| $\swarrow$   | FOR ADULTS                                                                            | •   |
|              | STAR PRESTIGE ( <b>SP</b> ) CORAL LEVEL ( <b>CRL</b> )<br>COSMOS LEVEL ( <b>CSL</b> ) | SP  |
|              | AIRPORT (KM)