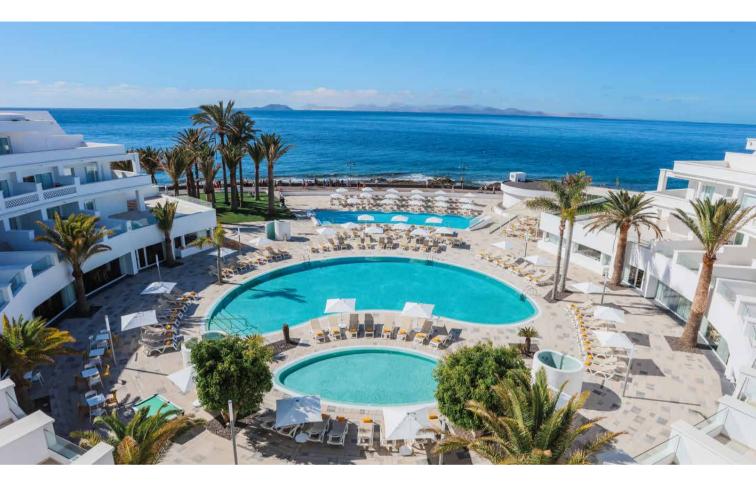

# A 5-star hotel to be enjoyed in style

Soak up the Mediterranean atmosphere of this hotel named after the Llaut, a traditional Majorcan fishing boat. Relax in the 1,300 m<sup>2</sup> spa, enjoy the interior vertical gardens or book a Star Prestige room in the adults-only area, with an exclusive sun terrace with Balinese beds.

Our recommendation? Head up to the rooftop and enjoy sea views while dining in the excellent Katagi Blau restaurant, which serves Asian fusion gastronomy you cannot miss out on. The Island Summer Pass regime is the novelty: A new All-Inclusive concept for you to explore the island and enjoy the gastronomy of our hotels in Mallorca.

### SPAIN · MAJORCA · PLAYA DE PALMA

### IBEROSTAR SELECTION LLAUT PALMA \*\*\*\*\*

Stunning rooftop with Japanese restaurant, swimming pool and chill out Star Prestige area with exclusive facilities and exceptional rooms Buffet serving regional specialities made with locally sourced ingredients A spa covering more than 1300 m2 for maximum relaxation