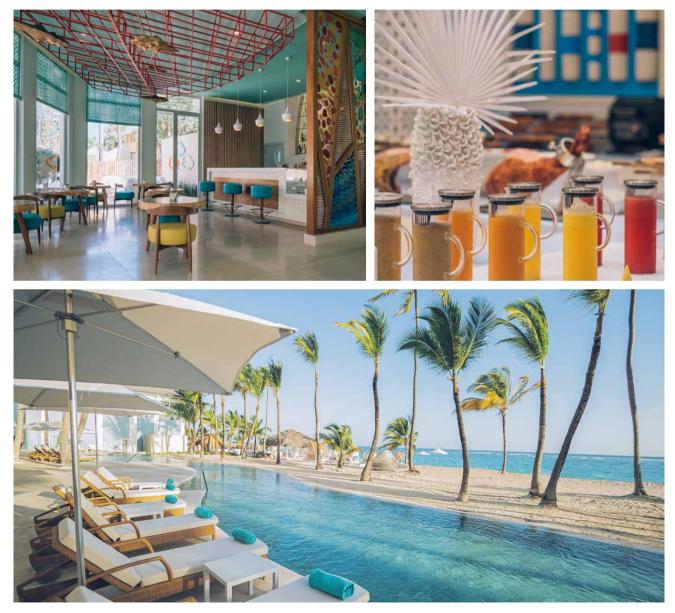

# Design and gastronomy by the Mediterranean Sea

Location, quality and design: the perfect combination for you to make the most of your holiday.

Located opposite Palma beach, this hotel is just 5 minutes from the airport and 15 minutes from the city centre. Its facilities have been carefully designed, so you can experience every area of this bright avant-garde hotel. Essential areas to enjoy include the Star Prestige adults-only area, the rooftop with its infinity pool overlooking the sea and the SPA *Sensations*.

### SPAIN · MAJORCA · PLAYA DE PALMA

### IBEROSTAR SELECTION PLAYA DE PALMA \*\*\*\*\*

On the seafront of the sweeping Playa de Palma, overlooking the Paseo Maritimo Star Prestige area for adults only with a lounge, sun terrace and infinity pool All rooms offer spectacular sea views SPA Sensations with facial and body treatments