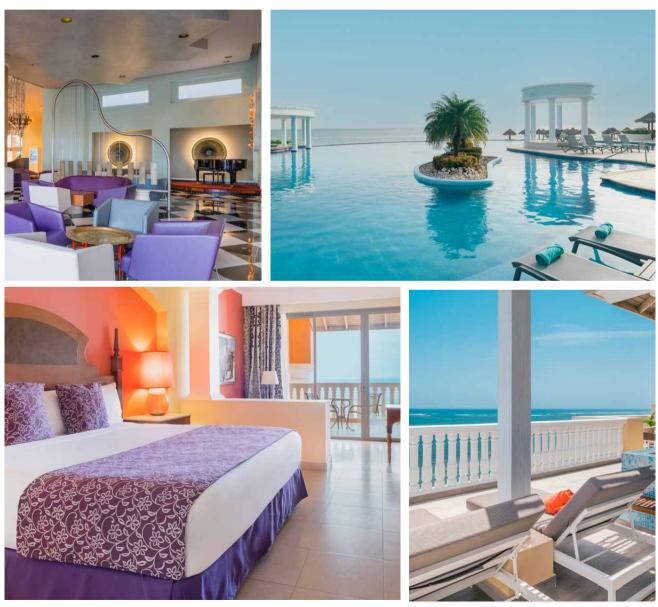

### IBEROSTAR SELECTION PLAYA DE PALMA \*\*\*\*\*

On the seafront of the sweeping Playa de Palma, overlooking the Paseo Maritimo Star Prestige area for adults only with a lounge, sun terrace and infinity pool All rooms offer spectacular sea views SPA Sensations with facial and body treatments

|                 | CATEGORY                                                                              | 5*  |
|-----------------|---------------------------------------------------------------------------------------|-----|
|                 | FOR ADULTS                                                                            | -   |
|                 | STAR PRESTIGE ( <b>SP</b> ) CORAL LEVEL ( <b>CRL</b> )<br>COSMOS LEVEL ( <b>CSL</b> ) | SP  |
| _               | AIRPORT (KM)                                                                          | 4   |
| $\bigotimes$    | CITY / TOWN (KM)                                                                      | 12  |
| Ŭ               | BEACH (M)                                                                             | 0   |
|                 | SALA DE CONFERENCIAS                                                                  | 1   |
|                 | WI-FREE                                                                               | •   |
| (B)             | MEDICAL SERVICE                                                                       | €   |
| 11.11           | ENTERTAINMENT                                                                         | •   |
|                 | SHOPPING AREA                                                                         | •   |
|                 | NUMBER OF ROOMS                                                                       | 182 |
| Å               | DISABLED ACCESS                                                                       | 6   |
|                 | ROOM SERVICE                                                                          | €   |
|                 | ALL-INCLUSIVE                                                                         | ۰   |
|                 | BUFFET                                                                                | 1   |
| <b>S</b> l      | SPECIALTY RESTAURANTS                                                                 | -   |
|                 | BARS                                                                                  | 4   |
| ~~~             | OUTDOOR POOL                                                                          | 1   |
|                 | INDOOR / HEATED POOL                                                                  | -   |
|                 | ROOF TOP                                                                              | •   |
|                 | KIDS' POOL                                                                            | -   |
| 500             | STAR CAMP (MONKEY, DOLPHIN, EAGLE)                                                    | -   |
| ~ 1             | AQUAFUN PARK                                                                          | -   |
|                 | BABYSITTER (ON REQUEST)                                                               | -   |
|                 | SPA                                                                                   | €   |
|                 | TENNIS                                                                                | €   |
| A               | GOLF COURSE                                                                           | €   |
| $(\mathcal{D})$ |                                                                                       |     |